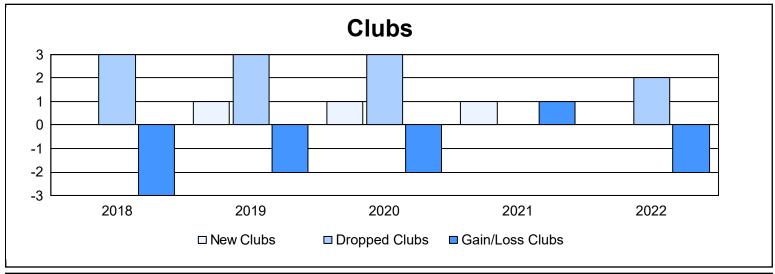

District 103CC As of June 2022 Cumulative

| Year      | New<br>Clubs | Dropped<br>Clubs | Gain/<br>Loss<br>Clubs | New<br>Members | Charter<br>Members | Reinstate<br>Members | Transfer<br>Members | Total<br>Member<br>Added | Total<br>Members<br>Dropped | Gain/<br>Loss<br>Members |
|-----------|--------------|------------------|------------------------|----------------|--------------------|----------------------|---------------------|--------------------------|-----------------------------|--------------------------|
| 2017-2018 | 0            | 3                | -3                     | 135            | 0                  | 4                    | 19                  | 158                      | 182                         | -24                      |
| 2018-2019 | 1            | 3                | -2                     | 123            | 23                 | 7                    | 38                  | 191                      | 201                         | -10                      |
| 2019-2020 | 1            | 3                | -2                     | 97             | 23                 | 6                    | 23                  | 149                      | 223                         | -74                      |
| 2020-2021 | 1            | 0                | 1                      | 62             | 78                 | 6                    | 22                  | 168                      | 170                         | -2                       |
| 2021-2022 | 0            | 2                | -2                     | 87             | 2                  | 9                    | 28                  | 126                      | 229                         | -103                     |
| Average   | 1            | 2                | -2                     | 101            | 25                 | 6                    | 26                  | 158                      | 201                         | -43                      |